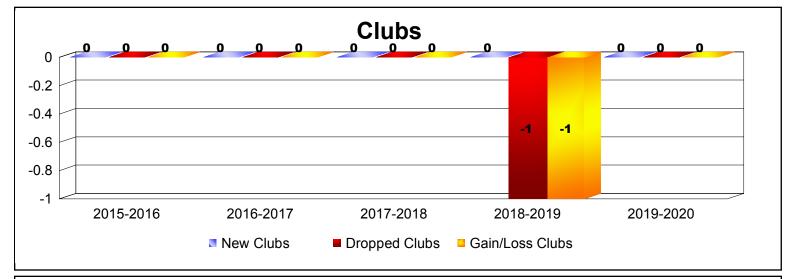

District 332 E

As of December 2019 Cumulative

| Year      | New<br>Clubs | Dropped<br>Clubs | Gain/<br>Loss<br>Clubs | New<br>Members | Charter<br>Members | Reinstate<br>Members | Transfer<br>Members | Total<br>Member<br>Added | Total<br>Members<br>Dropped | Gain/<br>Loss<br>Members |
|-----------|--------------|------------------|------------------------|----------------|--------------------|----------------------|---------------------|--------------------------|-----------------------------|--------------------------|
| 2015-2016 | 0            | 0                | 0                      | 166            | 0                  | 0                    | 2                   | 168                      | -157                        | 11                       |
| 2016-2017 | 0            | 0                | 0                      | 151            | 0                  | 3                    | 1                   | 155                      | -160                        | -5                       |
| 2017-2018 | 0            | 0                | 0                      | 114            | 0                  | 1                    | 1                   | 116                      | -166                        | -50                      |
| 2018-2019 | 0            | -1               | -1                     | 107            | 0                  | 2                    | 5                   | 114                      | -205                        | -91                      |
| 2019-2020 | 0            | 0                | 0                      | 47             | 0                  | 3                    | 0                   | 50                       | -49                         | 1                        |
| Average   | 0            | 0                | 0                      | 117            | 0                  | 2                    | 2                   | 121                      | -147                        | -27                      |