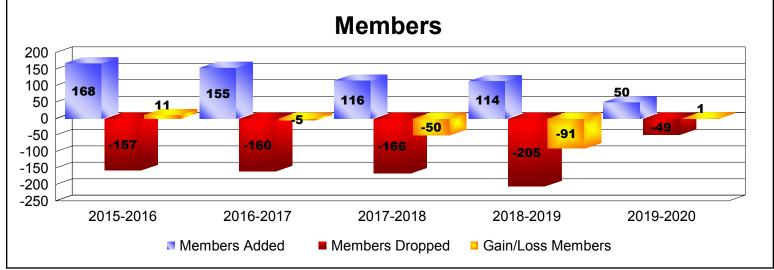

District 332 E

As of December 2019 Cumulative

| Year      | New<br>Clubs | Dropped<br>Clubs | Gain/<br>Loss<br>Clubs | New<br>Members | Charter<br>Members | Reinstate<br>Members | Transfer<br>Members | Total<br>Member<br>Added | Total<br>Members<br>Dropped | Gain/<br>Loss<br>Members |
|-----------|--------------|------------------|------------------------|----------------|--------------------|----------------------|---------------------|--------------------------|-----------------------------|--------------------------|
| 2015-2016 | 0            | 0                | 0                      | 166            | 0                  | 0                    | 2                   | 168                      | -157                        | 11                       |
| 2016-2017 | 0            | 0                | 0                      | 151            | 0                  | 3                    | 1                   | 155                      | -160                        | -5                       |
| 2017-2018 | 0            | 0                | 0                      | 114            | 0                  | 1                    | 1                   | 116                      | -166                        | -50                      |
| 2018-2019 | 0            | -1               | -1                     | 107            | 0                  | 2                    | 5                   | 114                      | -205                        | -91                      |
| 2019-2020 | 0            | 0                | 0                      | 47             | 0                  | 3                    | 0                   | 50                       | -49                         | 1                        |
| Average   | 0            | 0                | 0                      | 117            | 0                  | 2                    | 2                   | 121                      | -147                        | -27                      |